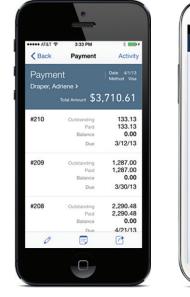

#### Works across your devices

Mobile apps are included free with your subscription to QuickBooks Online so you can access information from your tablet or smartphone.<sup>1</sup>

- View customer information.
- Create and send invoices and estimates on the spot.
- Add photos and notes to your transactions so you don't forget anything.
- Accept electronic signatures to approve estimates on the spot.