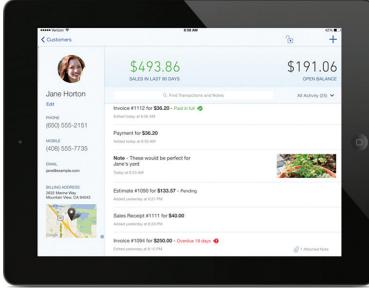

#### Works across your devices

Mobile apps are included free with your subscription to QuickBooks Online so you can access information from your tablet or smartphone.<sup>1</sup>

- View customer information.
- Create and send invoices and estimates on the spot.
- Add photos and notes to your transactions so you don't forget anything.
- Accept electronic signatures to approve estimates on the spot.